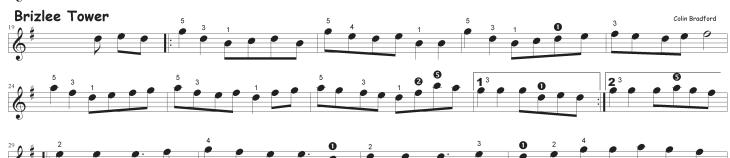

5

Little Miss Deedes

BorderBox

SET 1

D:\Music\BorderBox\Sets\01 - LMD - TBR\SET 01 - Little Miss Deedes - The Hotspur Hornpipe.MUS - 27/03/2007

Little Miss Deedes © 1999 - Colin Bradford, CSB Music The Hotspur Hornpipe © 2005 - Colin Bradford, CSB Music 2 x TBR - 3rds every 2nd A & B. SFiddles to 2nds on repeat 1 x Brizlee Tower 1 x BOTH TOGETHER - No seconds

Page 2

 $\label{eq:linear} D: \mbox{Music} eaching \mbox{Backstrap Reel} Backstrap \mbox{Reel} - Brizlee \mbox{Tower.} MUS - 29/01/2007$