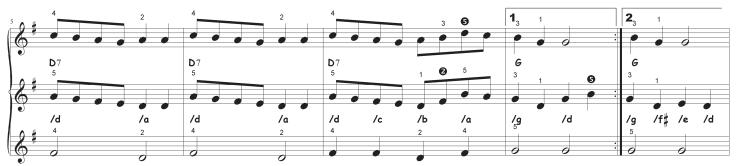

5

Little Miss Deedes

BorderBox

SET 1

D:\Music\BorderBox\Sets\01 - LMD - TBR\SET 01 - Little Miss Deedes - The Hotspur Hornpipe.MUS - 27/03/2007

Little Miss Deedes © 1999 - Colin Bradford, CSB Music The Hotspur Hornpipe © 2005 - Colin Bradford, CSB Music 2 x TBR - 3rds every 2nd A & B. SFiddles to 2nds on repeat 1 x Brizlee Tower 1 x BOTH TOGETHER - No seconds