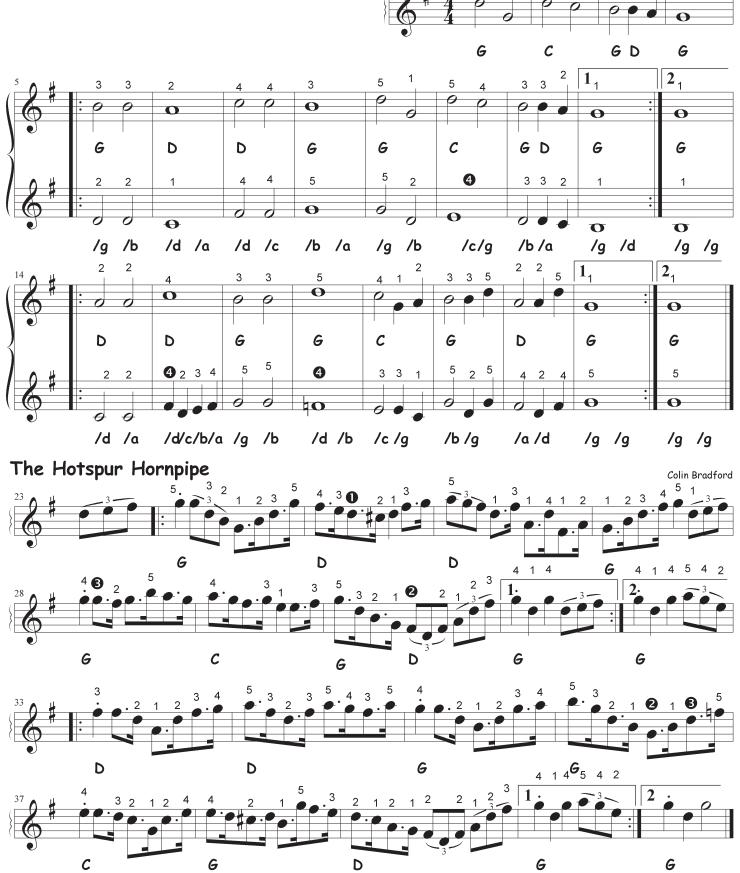

2

3 3

Page

1

Colin Bradford

1

1 x LMD - 2nds every 2nd A & B 1 x The Hotspur Hornpipe 1 x BOTH TOGETHER - No seconds

5

5

Little Miss Deedes

BorderBox

SET 1

D:\Music\BorderBox\Sets\01 - LMD - TBR\SET 01 - Little Miss Deedes - The Hotspur Hornpipe.MUS - 27/03/2007

Little Miss Deedes © 1999 - Colin Bradford, CSB Music The Hotspur Hornpipe © 2005 - Colin Bradford, CSB Music 2 x TBR - 3rds every 2nd A & B. SFiddles to 2nds on repeat 1 x Brizlee Tower 1 x BOTH TOGETHER - No seconds