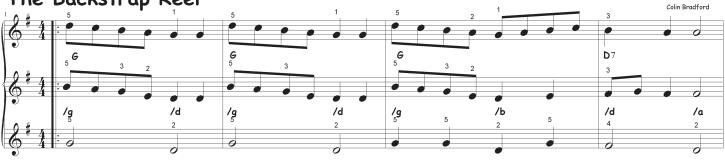

2

3 3

Page

1

Colin Bradford

1

1 x LMD - 2nds every 2nd A & B 1 x The Hotspur Hornpipe 1 x BOTH TOGETHER - No seconds

5

5

Little Miss Deedes

BorderBox

SET 1

D:\Music\BorderBox\Sets\01 - LMD - TBR\SET 01 - Little Miss Deedes - The Hotspur Hornpipe.MUS - 27/03/2007

Little Miss Deedes © 1999 - Colin Bradford, CSB Music The Hotspur Hornpipe © 2005 - Colin Bradford, CSB Music 2 x TBR - 3rds every 2nd A & B. SFiddles to 2nds on repeat 1 x Brizlee Tower 1 x BOTH TOGETHER - No seconds