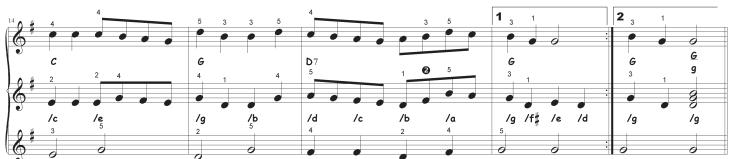

2

3 3

Page

1

Colin Bradford

1

1 x LMD - 2nds every 2nd A & B 1 x The Hotspur Hornpipe 1 x BOTH TOGETHER - No seconds

5

5

Little Miss Deedes

BorderBox

SET 1

D:\Music\BorderBox\Sets\01 - LMD - TBR\SET 01 - Little Miss Deedes - The Hotspur Hornpipe.MUS - 27/03/2007

Little Miss Deedes © 1999 - Colin Bradford, CSB Music The Hotspur Hornpipe © 2005 - Colin Bradford, CSB Music 2 x TBR - 3rds every 2nd A & B. SFiddles to 2nds on repeat 1 x Brizlee Tower 1 x BOTH TOGETHER - No seconds